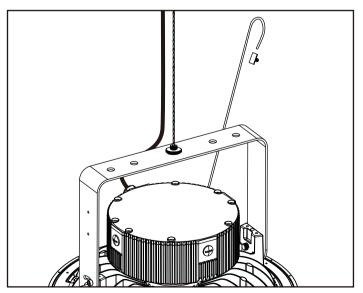

## ADVANCED HIGH CEILING Dext 2.0 Series - Adjustable Cable (0-10V)

Step 6 Clasp the hook through the aircraft cable loophole created.

#### Step 5

Thread the cable through the coupler with the terminal side on top. Slide the coupler up to the canopy and secure with the screw on crossbar.

Step 7 Clasp the hook onto the allocated bolt on the fixture mount.