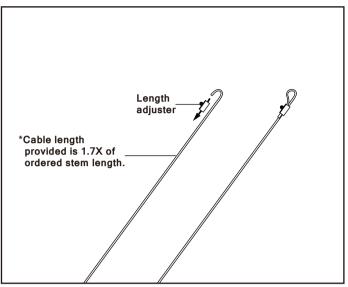

#### Step 8

Loop the aircraft cable through the mounting corners and tighten the clamp by adjusting the screw. Ensure that the height is adjusted before tigtening the clamp.