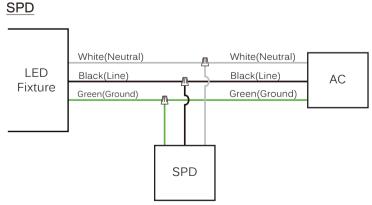

o Purple conductor and Data- to Gray conductor).

\* Make all connections with UL approved connectors.

#### Step 5

Thread the cable through the coupler with the terminal side on top. Slide the coupler up to the canopy and secure with the screw on crossbar.



Step 7 Clasp the hook onto the allocated bolt on the fixture mount.

#### 2019 V1.0 | Page 2 of 3

\*METEOR LIGHTING reserves the right to make changes to this product at any time without prior notice and such modification shall be effective immediately.

## METE QR

### ADVANCED HIGH CEILING Dext 2.0 Series - Adjustable Cable (0-10V)



#### Step 8

Loop the aircraft cable through the mounting corners and tighten the clamp by adjusting the screw. Ensure that the height is adjusted before tigtening the clamp.

### Wiring Diagram





#### METEOR LIGHTING P: 213.255.2060 F: 213.596.3704 www.meteor-lighting.com

#### 2019 V1.0 | Page 3 of 3

\*METEOR LIGHTING reserves the right to make changes to this product at any time without prior notice and such modification shall be effective immediately.