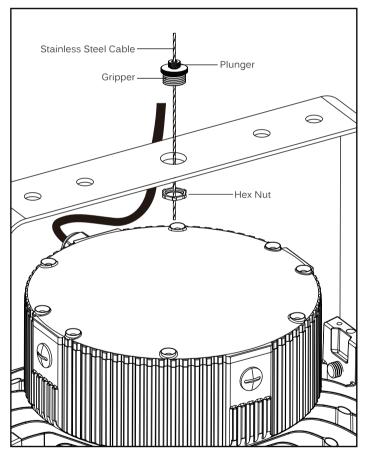

#### Step 1

Insert the cable through the gripper and plunger. To adjust the cable to desired length, press the plunger.

\*METEOR LIGHTING reserves the right to make changes to this product at any time without prior notice and such modification shall be effective immediately.