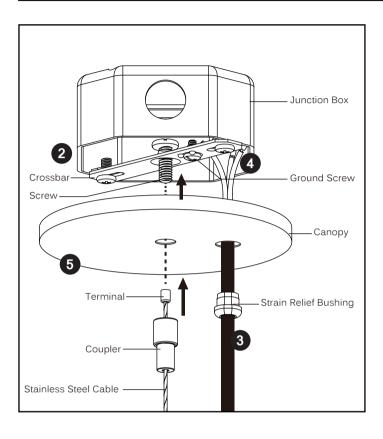

#### Step 2

Secure the crossbar to the 4" octagonal box (by others) designed to support the weight of the fixture.

**METE R** 

#### Step 3

Lock the strain relief bushing to the power cord with allowance for wiring connections, and thread the power cord through the canopy wire hole.

#### Step 4

Connect the Green ground conductor to the ground screw on the crossbar, the line voltage to the Black conductor, and the neutral to the White conductor. For 0-10V dimming option, connect the two remaining conductors (Date+ to Purple conductor and Data- to Gray conductor).

\* Make all connections with UL approved connectors.

#### Step 5

Thread the cable through the coupler with the terminal side on top. Slide the coupler up to the canopy and secure with the screw on crossbar.

Step 7 Clasp the hook onto the allocated bolt on the fixture mount.