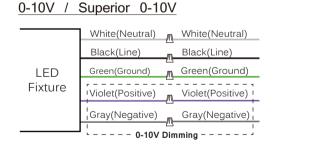

#### Step 4

Connect the Green ground conductor to the ground screw on the crossbar, the line voltage to the Black conductor, and the neutral to the White conductor. For 0-10V dimming option, connect the two remaining conductors (Date+ to Purple conductor and Data- to Gray conductor).

### Wiring Diagram